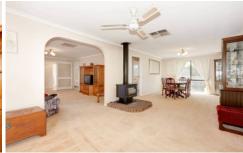

## **42 Rokeby Crescent CRAIGIEBURN VIC**

Once inside this established 3 bedroom home, you'll see the space available and where the furniture will go. Master bedroom with ensuite and WIR, while remaining 2 bedrooms have BIR's, open plan living areas flow through the home giving the whole family space to grow. Outside be impressed with a great undercover entertaining area joining to the double garage (drive through). This home has had laughter and love fill it over the years and now will be waiting for its next family to continue. Located close to transport, shopping centre and all Craigieburn sporting facilities, this must be seen to really appreciate.