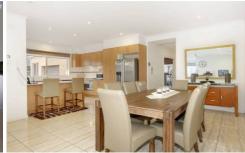

## 26 Corringa Way CRAIGIEBURN VIC

Enter inside and be instantly met with open space and comfort. On 680sm of land this 4 bedroom home is one of those rare opportunities, consisting of 3 great sized living areas, the master kitchen delivers space and storage while overlooking dinning, alfresco and backyard, master bedroom with ensuite and BIR's while being neatly tucked away from view. Located close to Craigieburn Central Shopping Centre, transport, parklands and Windrock shops. This is the home that stands above all! Further inclusions: 2 ? garages (drive through), timber floors too all bedroom, tiled wet areas, ducted heating/cooling, alarm system, separate shed at rear with toilet perfect for entertaining, great sized backyard for the children to play in comfort. If you have been looking for size & location then this is a must see!