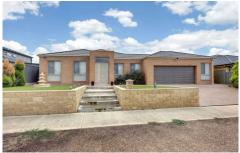

## 26 Corringa Way CRAIGIEBURN VIC

Enter inside and be instantly met with open space and comfort. On 680sm of land this 4 bedroom home is one of those rare opportunities, consisting of 3 great sized living areas, the master kitchen delivers space and storage while overlooking dinning, alfresco and backyard, master bedroom with ensuite and BIR's while being neatly tucked away from view. Located close to Craigieburn Central Shopping Centre, transport, parklands and Windrock shops. This is the home that stands above all! Further inclusions: 2 ? garages (drive through), timber floors too all bedroom, tiled wet areas, ducted heating/cooling, alarm system, separate shed at rear with toilet perfect for entertaining, great sized backyard for the children to play in comfort. If you have been looking for size & location then this is a must see!