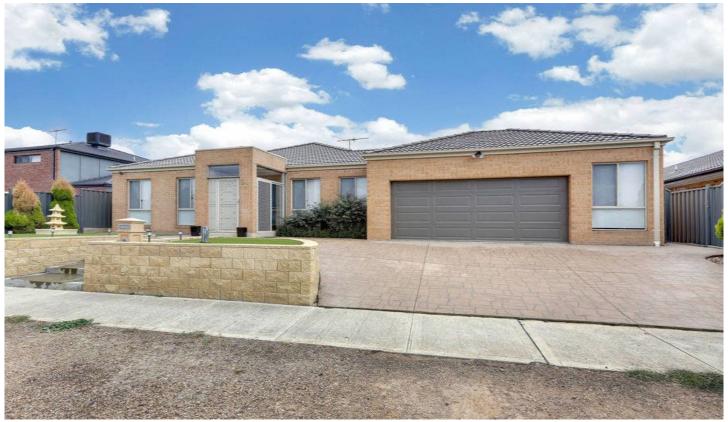

## 26 Corringa Way CRAIGIEBURN VIC

Enter inside and be instantly met with open space and comfort. On 680sm of land this 4 bedroom home is one of those rare opportunities, consisting of 3 great sized living areas, the master kitchen delivers space and storage while overlooking dinning, alfresco and backyard, master bedroom with ensuite and BIR's while being neatly tucked away from view. Located close to Craigieburn Central Shopping Centre, transport, parklands and Windrock shops. This is the home that stands above all! Further inclusions: 2 ? garages (drive through), timber floors too all bedroom, tiled wet areas, ducted heating/cooling, alarm system, separate shed at rear with toilet perfect for entertaining, great sized backyard for the children to play in comfort. If you have been looking for size & location then this is a must see!