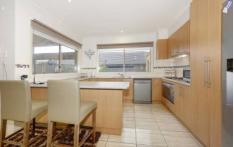

## 26 Corringa Way CRAIGIEBURN VIC

Enter inside and be instantly met with open space and comfort. On 680sm of land this 4 bedroom home is one of those rare opportunities, consisting of 3 great sized living areas, the master kitchen delivers space and storage while overlooking dinning, alfresco and backyard, master bedroom with ensuite and BIR's while being neatly tucked away from view. Located close to Craigieburn Central Shopping Centre, transport, parklands and Windrock shops. This is the home that stands above all! Further inclusions: 2 ? garages (drive through), timber floors too all bedroom, tiled wet areas, ducted heating/cooling, alarm system, separate shed at rear with toilet perfect for entertaining, great sized backyard for the children to play in comfort. If you have been looking for size & location then this is a must see!