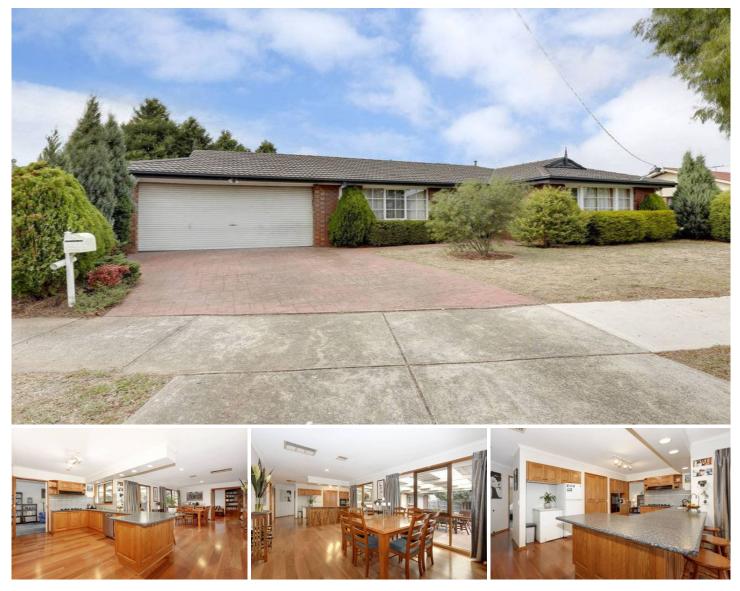

## 17 Manningtree Parade CRAIGIEBURN VIC

Every so often a family home comes onto the market that makes you fall in love from the very first look. Here is your chance to secure this haven that needs nothing more than to move straight in. A large L shaped lounge that leads to a beautiful timbered kitchen with plenty of cupboard space and a dishwasher. Also a family area that then leads to a rumpus/library. It offers a pergola, corner spa, ducted heating, evaporative cooling, vacuum maid and much more. All on an excellent allotment of approximately 692m2 which has been fully maintained with a gorgeous outdoor entertaining area and only a short stroll away from major amenities.