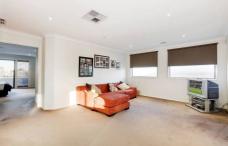

Approx. 36sqrs of style quality and space throughout this beauty will surely please the eyes of anyone seeking a big family home.

Ground floor comprises of a big stud, formal lounge room and rumpus room, open plan living and dining overlooking a big kitchen with ample bench space. 900mm stainless steel appliances, pantry, plumbing done for a dishwasher and big laundry.