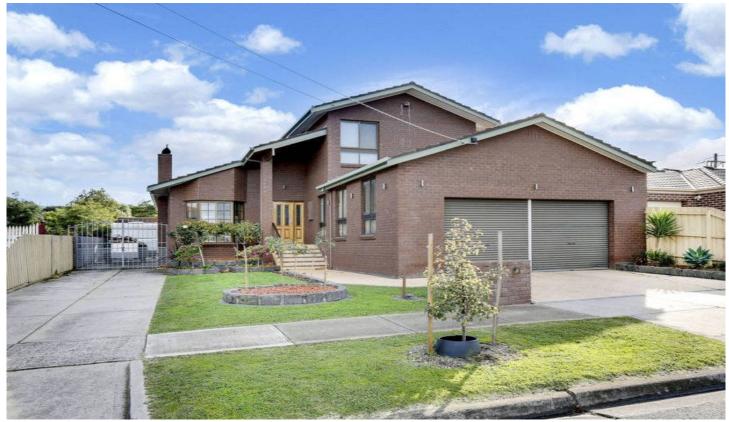

## 41 Southern Crescent CRAIGIEBURN VIC

From the minuet you walk in you will fall in love with this unique home that has endless qualities inside and out! Featuring a huge lounge room, with a fire place and cathedral ceiling, its beautifully kept backyard offers a second garage and an undercover jacuzzi. Throughout you will enjoy a second fireplace, ducted heating, evaporative cooling, vacuum maid, alarm system, stainless steel kitchen appliances, dishwasher, corner spa, bar, walk in pantry and much more! All sitting on an allotment of approx. 661m2