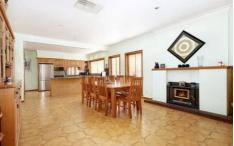

## 41 Southern Crescent CRAIGIEBURN VIC

From the minuet you walk in you will fall in love with this unique home that has endless qualities inside and out! Featuring a huge lounge room, with a fire place and cathedral ceiling, its beautifully kept backyard offers a second garage and an undercover jacuzzi. Throughout you will enjoy a second fireplace, ducted heating, evaporative cooling, vacuum maid, alarm system, stainless steel kitchen appliances, dishwasher, corner spa, bar, walk in pantry and much more! All sitting on an allotment of approx. 661m2