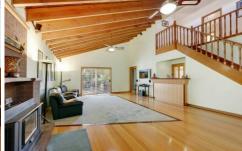

## 41 Southern Crescent CRAIGIEBURN VIC

From the minuet you walk in you will fall in love with this unique home that has endless qualities inside and out! Featuring a huge lounge room, with a fire place and cathedral ceiling, its beautifully kept backyard offers a second garage and an undercover jacuzzi. Throughout you will enjoy a second fireplace, ducted heating, evaporative cooling, vacuum maid, alarm system, stainless steel kitchen appliances, dishwasher, corner spa, bar, walk in pantry and much more! All sitting on an allotment of approx. 661m2