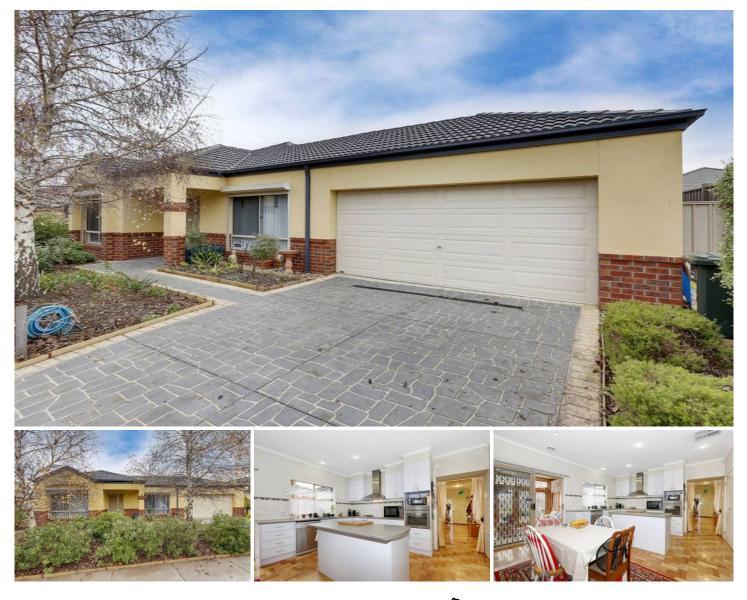

## 8 Earlston Place CRAIGIEBURN VIC

Offering a lifestyle of space and comfort you will be the envy of all your friends with this warm family home set in the sought after Mount Riddley Estate. Boasting timber flooring and carpets in all 3 bedrooms, a well-appointed kitchen overlooking the open plan meals/family area, Ducted heating, Evaporative cooling plus reverse cycle split system, separate formal lounge room, master bedroom with walk in robe and ensuite, all other bedrooms with BIR, double garage & stunning covered up alfresco perfect for those who like to entertain all year round set on an allotment of approximately 500m2. Extras also include 2 water tanks, ceiling fans and window shutters throughout. Ideally located within close distance to public transport, Centre's, schools, sporting facilities & Shopping parkland/lakes. CALL NOW FOR AN INSPECTION THIS ONE WON'T HANG AROUND FOR LONG!