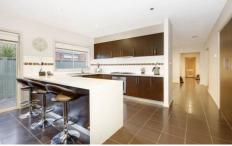

Now is your chance to fill it with your families memories.

Master with ensuite and walk-in robe, study opens opposite the formal living giving more space to entertain.

The chefs kitchen has space to move while overlooking family/dining zones.