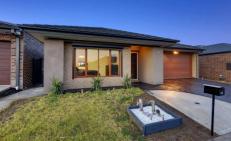

## 18 Falkland Road CRAIGIEBURN VIC

A show piece of architecturally designed luxury with original charm, and meticulous attention to detail with first rate design principals including a parade of modern and luxury fixtures and fittings. Walk in and fall inlove with this 4 bedroom beauty offering master bedroom with full ensuite, double vanity and walk in robe, bedrooms 2 & 3 also have the convenience of WIR's whilst bedroom 4 has a BIR. The spacious kitchen is fully equipped with stainless steel appliances, dishwasher, Caesar stone bench tops and walk in pantry all overlooking the large dining and family area. Other features include: Timber frame windows, electric shutters throughout, ducted heating, split system cooling, double lock up garage, concrete all around the property and so much more! Inspect to be impressed!