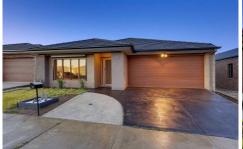

## 18 Falkland Road CRAIGIEBURN VIC

A show piece of architecturally designed luxury with original charm, and meticulous attention to detail with first rate design principals including a parade of modern and luxury fixtures and fittings. Walk in and fall inlove with this 4 bedroom beauty offering master bedroom with full ensuite, double vanity and walk in robe, bedrooms 2 & 3 also have the convenience of WIR's whilst bedroom 4 has a BIR. The spacious kitchen is fully equipped with stainless steel appliances, dishwasher, Caesar stone bench tops and walk in pantry all overlooking the large dining and family area. Other features include: Timber frame windows, electric shutters throughout, ducted heating, split system cooling, double lock up garage, concrete all around the property and so much more! Inspect to be impressed!