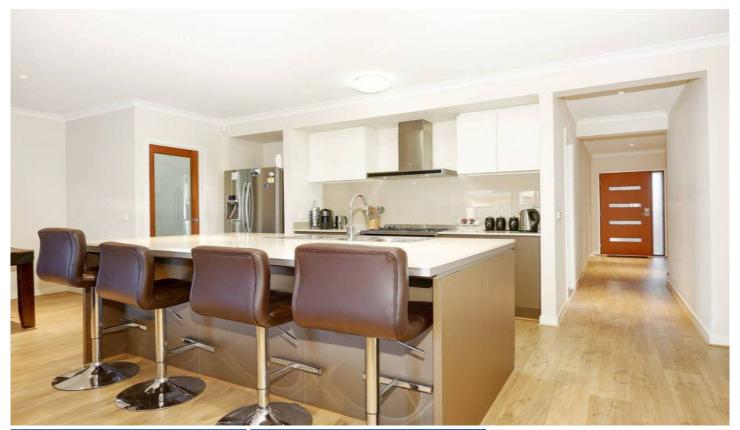

## 18 Falkland Road CRAIGIEBURN VIC

A show piece of architecturally designed luxury with original charm, and meticulous attention to detail with first rate design principals including a parade of modern and luxury fixtures and fittings. Walk in and fall inlove with this 4 bedroom beauty offering master bedroom with full ensuite, double vanity and walk in robe, bedrooms 2 & 3 also have the convenience of WIR's whilst bedroom 4 has a BIR. The spacious kitchen is fully equipped with stainless steel appliances, dishwasher, Caesar stone bench tops and walk in pantry all overlooking the large dining and family area. Other features include: Timber frame windows, electric shutters throughout, ducted heating, split system cooling, double lock up garage, concrete all around the property and so much more! Inspect to be impressed!