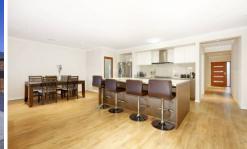

## 18 Falkland Road CRAIGIEBURN VIC

A show piece of architecturally designed luxury with original charm, and meticulous attention to detail with first rate design principals including a parade of modern and luxury fixtures and fittings. Walk in and fall inlove with this 4 bedroom beauty offering master bedroom with full ensuite, double vanity and walk in robe, bedrooms 2 & 3 also have the convenience of WIR's whilst bedroom 4 has a BIR. The spacious kitchen is fully equipped with stainless steel appliances, dishwasher, Caesar stone bench tops and walk in pantry all overlooking the large dining and family area. Other features include: Timber frame windows, electric shutters throughout, ducted heating, split system cooling, double lock up garage, concrete all around the property and so much more! Inspect to be impressed!