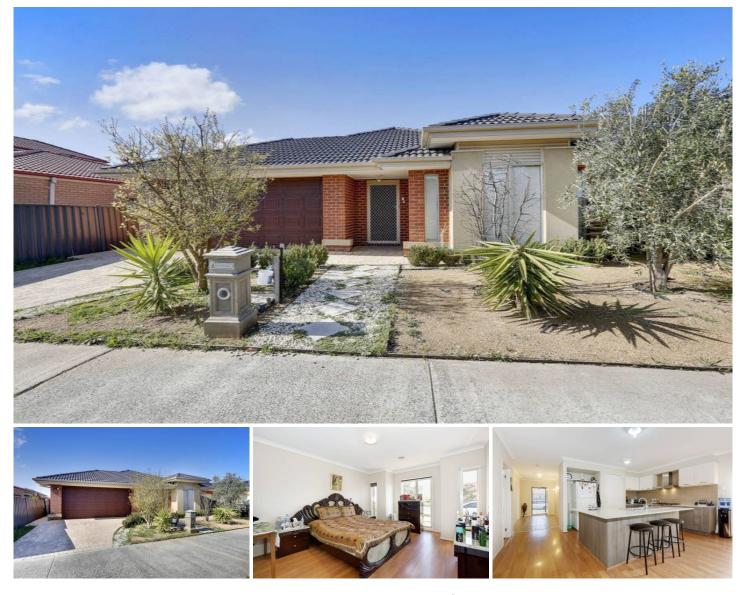

## 5 Wyperfeld Avenue CRAIGIEBURN VIC

This well-established 4 bedroom home offered today shows off space, comfort and prime location to further enhance. With master chef corner kitchen overlooking a huge family

zone. While still accommodating a separate family room/ theatre, toy room, anything room! | Be instantly met with a big master bedroom with private

ensuite + walk-in wardrobe. Bedroom 2 is close to the family zone, ideal for infant or nursery. Central bathroom and laundry service both bedroom 3 + 4 with good size built in wardrobes.

Other features include: ducted heating, double car garage, Craigieburn central, Mt.Ridley college, parklands and transport all within close proximity makes this property a must see for both investor/purchaser