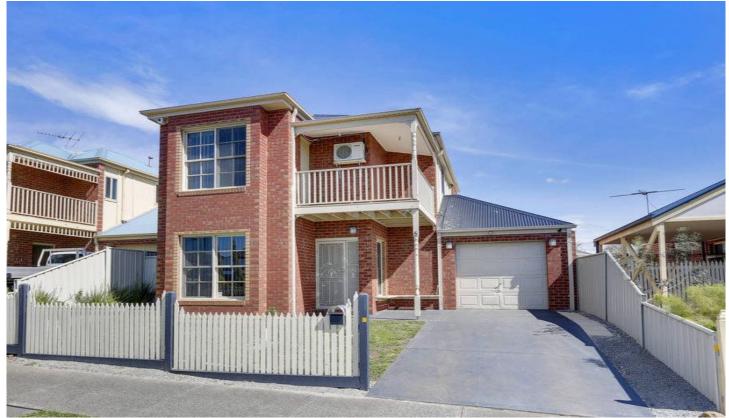

## **5 Woodbine Close CRAIGIEBURN VIC**

This stunning and stylish home is located near schools, shops, walkways, freeway and local transport.

Upon entering you have a spacious and open plan lounge room,

meals / family area, quality kitchen with s/s appliances and cupboard space.

3 good size bedrooms, master with full ensuite and WIR, others with  $\ensuremath{\mathsf{BIR}}\xspace's.$ 

Balcony with parkland views, bright central bathroom, roomy laundry, single garage with drive through access to a carport, also internal access from the garage. Includes:

ducted heating, alarm system, x 2 reverse cycle air conditioners, floating floor boards throughout, 1,000 litre water tank, garden shed and the list goes on...

3 2 2 2

View: https://www.ypa.com.au/7395906