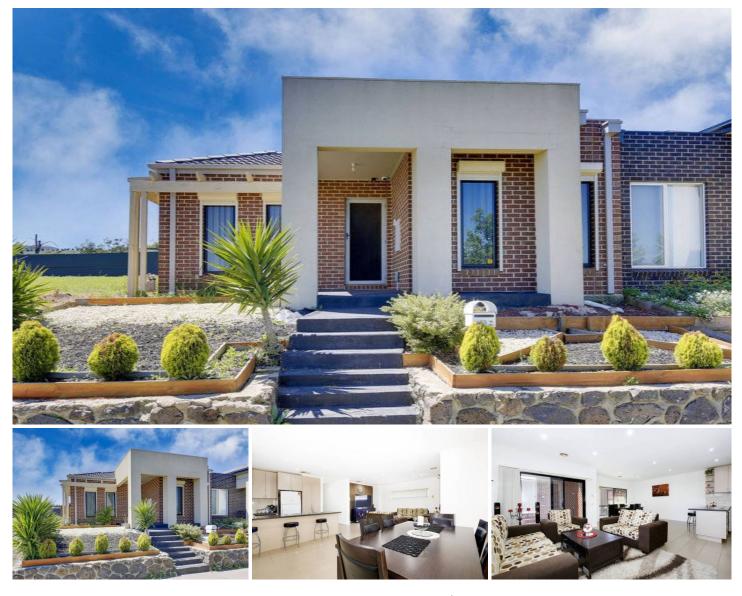

## 10 Castlegate Lane CRAIGIEBURN VIC

The opportunity to take your first step into the property market is right here awaiting your inspection. This well presented family home represents truly excellent value for money and bright new beginnings for the astute investor or first home buyer.

Comprising 3 great size bedrooms, all with BIR's, spacious kitchen adjoining meals and family area.

All this in a quiet location close to schooling, parkland, transport and shops. Extras include stainless steel appliances, double decker drawer dishwasher, alarm system, ducted heating, evaporative cooling, double remote garage, and shutters throughout the home. Perfect for an investor as it currently has tenants. Inspection is a must..