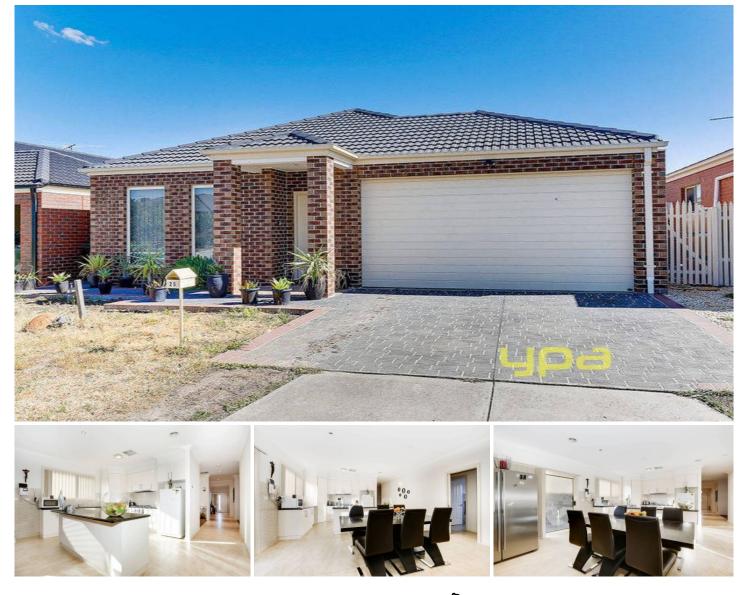

## 25 Kinglake Crescent CRAIGIEBURN VIC

This established 3 bedroom home plus study will impress the instant you enter, immaculately presented with style, comfort, and location! Master bedroom has WIR & private ensuite. Bedrooms 2 & 3 are great sized easily accommodating queen sized beds with side tables while being tucked away with central bathroom & laundry. Separate living zones to give all the family room and privacy with open study adjacent giving more room to grow and move. The central kitchen has an island bench with stainless steel appliances which overlooks both dinning & living to the rear of the home. Ideally located close to shops, parklands, transport & Craigieburn S/C makes this property the perfect home or investment. With tenants already occupying, continue the lease or move straight in, the choice is yours!