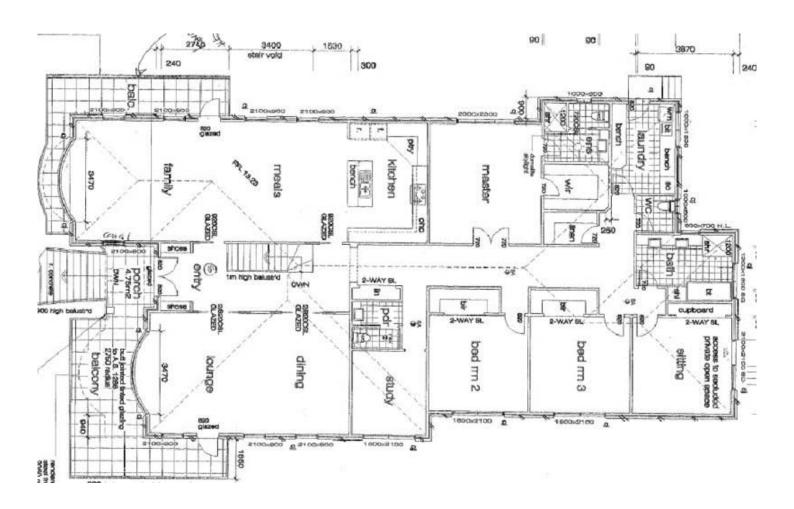

## 14 Excelsior Heights CRAIGIEBURN VIC

A flawless combination of luxury and location, this outstanding residence offers plenty of space for everyone! Set on a 751m2 block, showing off beautiful city views from the front.

Walk in and be inspired by this luxurious 4 bedroom plus study home.

2 grand living areas surrounding as you walk into the property, one of which opening up to a spacious kitchen with s/s appliances and walk around pantry.

As you continue through the home you notice the quality with in, show casing the quality polished floorboards. 4 spacious bedrooms, 3 with WIR's and master with Ensuite. Four car garage with underground storage makes this home perfect for the growing family.

Other features include ducted heating and cooling, ducted vacuum, high ceilings, alarm system, video intercom, 4 water tanks and much more.

4 🕮 2 🖺 4 🖨

View: https://www.ypa.com.au/7395920