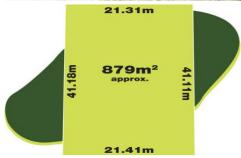

## 19 Hardy Avenue CRAIGIEBURN VIC

This BV home is sited on a massive 21.3 metre-wide block of land with STCA possibilities on this large allotment of 879m2 within a 4 minute walk to the train station no car required.