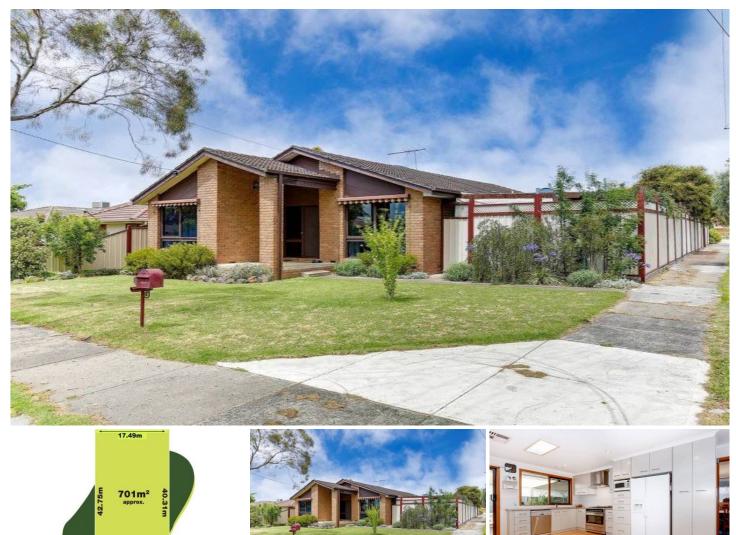

## 20 Benston Street CRAIGIEBURN VIC

Situated on the Corner of Hardy Avenue, approximately 200 metres from the Craigieburn Railway Station & Craigieburn Shopping Plaza with easy access to the Hume Freeway.

STCA - Extensive BV Home with a Planning permit approved.

Features: Cathedral Ceiling to lounge/dining room, Corner Position, 3 Bedrooms-Master with modern ensuite &WIR, Huge rumpus room or optional 4th bedroom, Dream kitchen with s/s appliances & polished floorboards, Extra large, covered outdoor/entertaining area, Evaporative cooling & Ducted heating throughout, Reverse cycle air conditioning, 2 car garage & separate car port, Remote control door

Opportunities: Approved planning permit; 4BR Townhouse