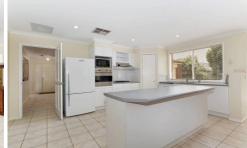

Comprising of ducted heating & evaporative cooling, formal lounge, open plan kitchen/meals/family area PLUS and additional rumpus room, master bedroom with ensuite & walk in robe, boasting a well-appointed kitchen, double garage with drive through access to rear yard, including 5 seater outdoor spa set on massive 790m2 block of land! With all the amenities close by including schools, local shops, public transport & child care facilities, be quick to inspect as this one won't hang around for long.