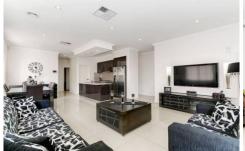

## 17 Millicent Drive CRAIGIEBURN VIC

One that ticks all the boxes!

Don't miss out on this immaculately maintained family home showcasing 4 spacious bedrooms with robes (master with ensuite), formal lounge, extensive open plan living/dining/kitchen domain with 900mm Stainless Steel Appliances, dishwasher & Caesar Stone benchtops. The list of quality inclusions extends to ducted heating, evaporative cooling, vacuum system, alarm system & tiles throughout. There is also an outdoor covered entertaining area which is tiles, backyard and double garage. Inspect to be pleased!