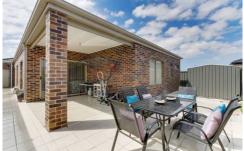

## 17 Millicent Drive CRAIGIEBURN VIC

One that ticks all the boxes!

Don't miss out on this immaculately maintained family home showcasing 4 spacious bedrooms with robes (master with ensuite), formal lounge, extensive open plan living/dining/kitchen domain with 900mm Stainless Steel Appliances, dishwasher & Caesar Stone benchtops. The list of quality inclusions extends to ducted heating, evaporative cooling, vacuum system, alarm system & tiles throughout. There is also an outdoor covered entertaining area which is tiles, backyard and double garage. Inspect to be pleased!