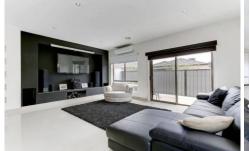

Step inside and you'll find 3 bedrooms, WIR'S to main bedroom, Ensuite with double shower, double basin and tiles to ceiling, central bathroom with spa also tiled to ceiling and double shower.

Fully equipped kitchen boasts Granite Stone Bench tops and splash back, two pack cupboards, stainless steel appliances with dishwasher and overlooking a spacious, open plan meals area and family room.