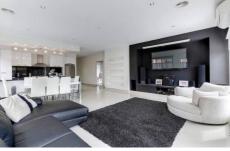

Step inside and you'll find 3 bedrooms, WIR'S to main bedroom, Ensuite with double shower, double basin and tiles to ceiling, central bathroom with spa also tiled to ceiling and double shower.

Fully equipped kitchen boasts Granite Stone Bench tops and splash back, two pack cupboards, stainless steel appliances with dishwasher and overlooking a spacious, open plan meals area and family room.