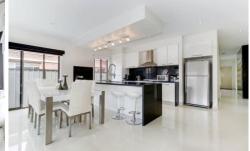

Step inside and you'll find 3 bedrooms, WIR'S to main bedroom, Ensuite with double shower, double basin and tiles to ceiling, central bathroom with spa also tiled to ceiling and double shower.

Fully equipped kitchen boasts Granite Stone Bench tops and splash back, two pack cupboards, stainless steel appliances with dishwasher and overlooking a spacious, open plan meals area and family room.

This gorgeous home consists of Large Porcelain Tiles throughout home with an additional Kitchen with Granite Stone bench top and cooktop set up in the double remote

3 😕 2 📛 2 🖨

View: https://www.ypa.com.au/7395933