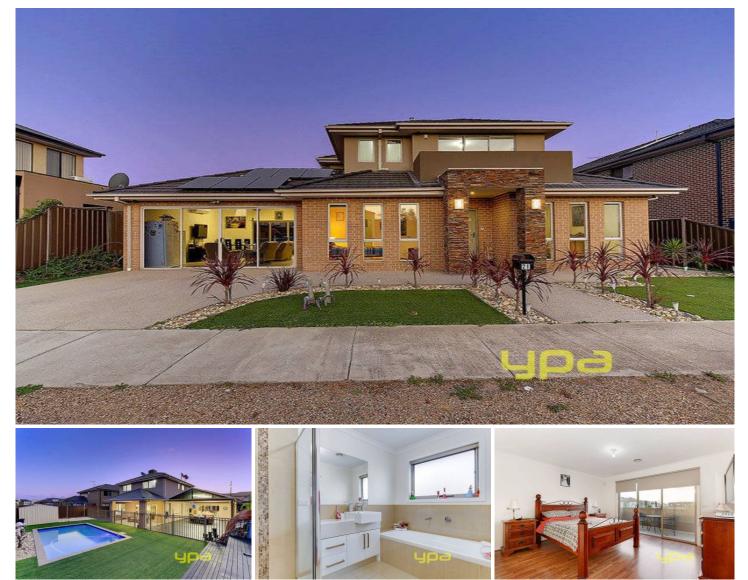

## 21 Clarendon Avenue CRAIGIEBURN VIC

This home encapsulates style and sophistication from the moment you step into the lavish entry foyer, you are greeted with a sense of peace through intelligent design optimising light and space. This premium quality home located in walking distance to Craigieburn Central shopping centre, schools, transport and parkland includes an in-ground first floor master with full ensuite and walk in robe, formal lounge, powder room, open plan great size family area, meals area, good size kitchen with walk in pantry looking out to a beautiful landscaped garden and in-ground swimming pool. The first floor second master bedroom also includes a full ensuite plus walk in robe and the 3 other bedrooms all include built in robes. The house also comprises of a retreat, main bathroom, double lockup garage which has been converted into a living area, full second good quality kitchen, split system drive-thru to undercover entertaining area joined to the solar heater in 5 🛤 3 📛 2 🛱