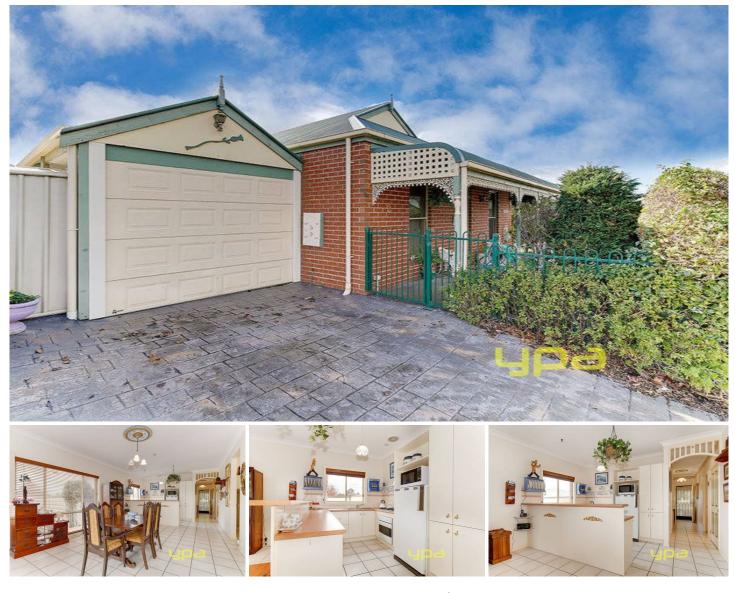

## 2 Park Lane CRAIGIEBURN VIC

A very impressionable property is this very unique cottage styled 2 bedroom home located in fairways sitting on 346m2 land. This home has something special to offer the smaller home buyer who's looking to maintain their independence but reduce their home upkeep and enjoy their relaxed lifestyle. Complete with 2 good sized bedrooms both with robes, two way bathroom, laundry, toilet, and open kitchen/ meals/ living area. Perfectly situated close to amenities such as; parklands, fairways lake, public transport, general store, childcare centre and much more!

Everything is ready for you to make the decision to reduce, relax and enjoy the benefits of a better life. Call today to inspect!