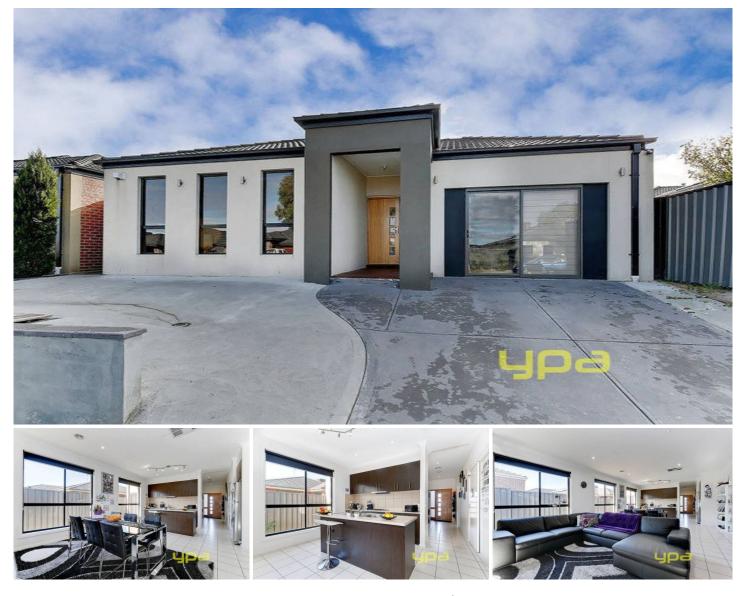

## 24 Black Range Avenue CRAIGIEBURN VIC

Presented to perfection with loads of appeal for young families, couples starting out or those scaling down, this stylishly home is the one! This stunning family home rests in a quiet pocket yet so close to all amenities. Offering a lifestyle of harmony, work/life balance and displaying an impressive sense of space. Your attention is instantly drawn to the magnificent open plan family room adjoining meals area and kitchen with stainless steel appliances with ample cupboard space. Extending out to an outdoor entertainment area for fabulous entertaining, this home accommodates 3 bedrooms, an expansive master bedroom with a luxury ensuite and walk in robe. Luxury fittings and fixtures include ducted heating, Evaporative cooling, high ceilings and landscaped gardens. Single room car garage, central bathroom, laundry and much. Located in the Mt Ridley Estate and only moments away from expansive parks, shopping centres, schools, waterways and walking