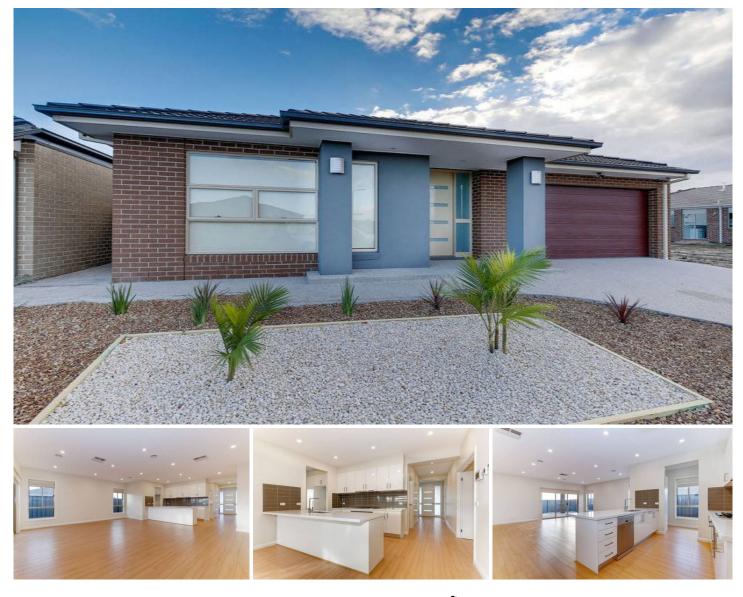

## 125 Wattletree Street CRAIGIEBURN VIC

This beautifully presented Brand New Home will make an immediate impression. Offering 4 generous bedrooms, master with ensuite and WIR, fully equipped kitchen with stainless steel appliances, dishwasher and gorgeous walk in pantry with adjoining spacious family meals area and separate lounge. Complete with all extras such as ducted heating, evaporative cooling, vacuum maid, intercom, Stone bench tops, double remote garage, alfresco and much more. Take advantage of the First Home Buyers Grant, approx. 26 sq home will not stay around for long, so call Mel Arsic on 0478 112 412 for an inspection.