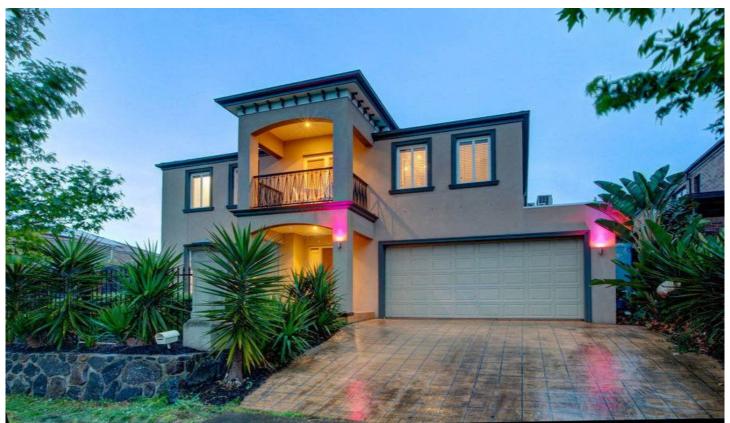

## 12 Windrock Avenue CRAIGIEBURN VIC

If you're looking for a big family home in Mt.Ridley with city views & location that suites the lifetstyle of any growing family, then your search ends here. This gorgeous home has so much living space including a large formal lounge room, a big study with access to a double car garage, with a spacious kitchen, ample cupboard & bench space that overlooks dining & a big living area it caters for a big family.

Upstairs you'll find a big retreat, huge master bedroom with WIR ensuite with double shower. The other three bedrooms have the convenience of a central bathroom and BIR. When it comes to entertaining, the outdoor experience will have your friends wowing with a decked island alongside a beautiful water feature and all synthetic grass & alfresco area that has natural gas connection for a bbq, hot & cold water and a range hood already built in.