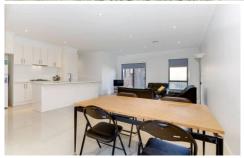

## A/28 Spirited Circuit CRAIGIEBURN VIC

This young and vibrant home will certainly impress all first home buyers and investors. Comprising of 3 spacious bedrooms with ensuite to master, bathrooms fitted with tiles to ceiling, fully equipped kitchen with quality appliances, Tiles throughout home, adjacent family/meals area and much more. Extra features include the comforts of ducted heating, high ceilings, immaculate presentation, quality low maintenance landscaped gardens plus single garage. A fantastic place to start or even further increase your portfolio as it is Tenanted Month to Month for \$1387.00 - call today!!