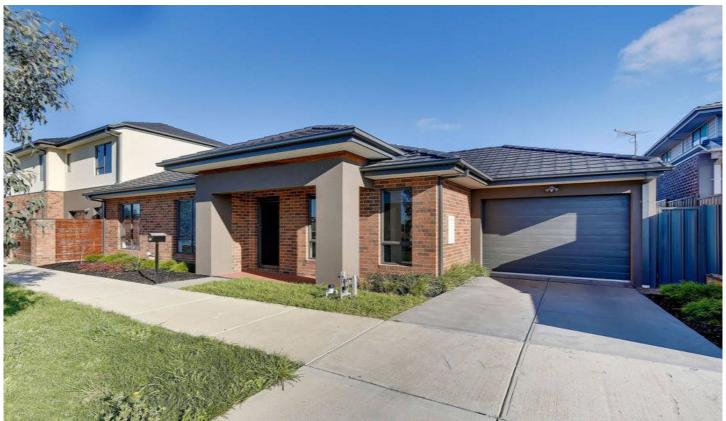

## A/28 Spirited Circuit CRAIGIEBURN VIC

This young and vibrant home will certainly impress all first home buyers and investors. Comprising of 3 spacious bedrooms with ensuite to master, bathrooms fitted with tiles to ceiling, fully equipped kitchen with quality appliances, Tiles throughout home, adjacent family/meals area and much more. Extra features include the comforts of ducted heating, high ceilings, immaculate presentation, quality low maintenance landscaped gardens plus single garage. A fantastic place to start or even further increase your portfolio as it is Tenanted Month to Month for \$1387.00 - call today!!