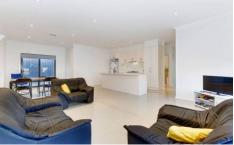

## A/28 Spirited Circuit CRAIGIEBURN VIC

This young and vibrant home will certainly impress all first home buyers and investors. Comprising of 3 spacious bedrooms with ensuite to master, bathrooms fitted with tiles to ceiling, fully equipped kitchen with quality appliances, Tiles throughout home, adjacent family/meals area and much more. Extra features include the comforts of ducted heating, high ceilings, immaculate presentation, quality low maintenance landscaped gardens plus single garage. A fantastic place to start or even further increase your portfolio as it is Tenanted Month to Month for \$1387.00 - call today!!