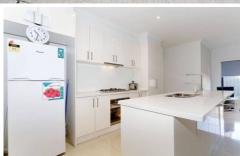

## A/28 Spirited Circuit CRAIGIEBURN VIC

This young and vibrant home will certainly impress all first home buyers and investors. Comprising of 3 spacious bedrooms with ensuite to master, bathrooms fitted with tiles to ceiling, fully equipped kitchen with quality appliances, Tiles throughout home, adjacent family/meals area and much more. Extra features include the comforts of ducted heating, high ceilings, immaculate presentation, quality low maintenance landscaped gardens plus single garage. A fantastic place to start or even further increase your portfolio as it is Tenanted Month to Month for \$1387.00 - call today!!