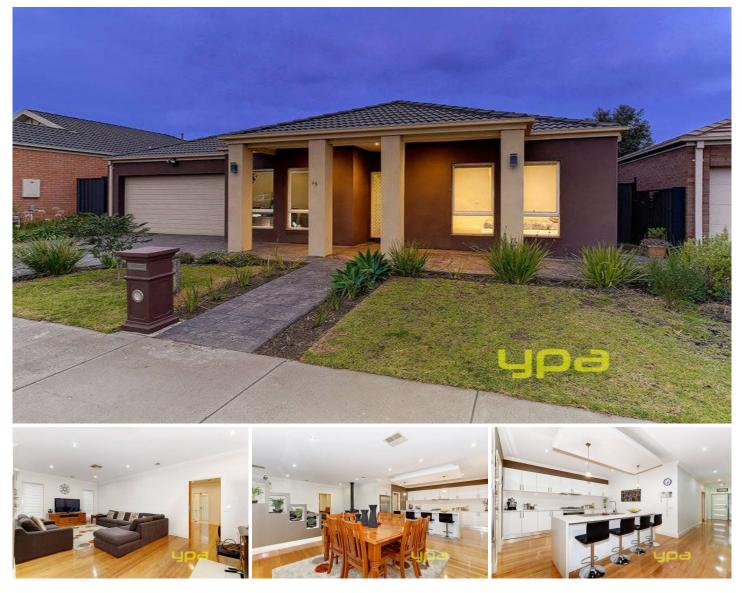

## 45 Northumberland Circuit CRAIGIEBURN VIC

Here is the home that you have been waiting for! Superbly located close to Craigieburn Central and Highlands Shopping Centre, schooling, transport and parklands. This residence has been tastefully appointed with an abundance of natural light and spacious living areas, and offers plenty of room for the growing family. Built to the highest standards with no expense spared, this beautiful contemporary home of (approx) 33sq offering formal and informal living spaces. From the moment you step into this glamorous residence you notice the quality timber floors, light fittings, window furnishings and carpets. There is a sense of space with the free flowing floor plan. The magnificent kitchen with 900mm stainless steel appliances, stone bench tops and a walk in pantry is a cook's delight and certainly a show piece of this fabulous home as it overlooks the spacious living area with an amazing fire place, rumpus room and out to the intimate yet large