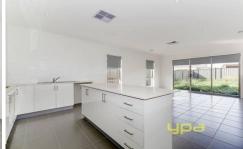

## 7 Brio Drive CRAIGIEBURN VIC

Providing space and privacy the architecturally designed home is suited to the modern family where living zones are planned around your lifestyle. Nothing has been spared with this fully optioned home including top quality tiles and carpets, stunningly appointed bathrooms and kitchen with Cesar stone bench tops, Stainless Steel appliances, dishwasher and quality modern window furnishings throughout. Comprising of master bedroom with walk in robe and full en-suite, three other generous sized bedrooms with built in robes, and sunlit kitchen/meals living area. To top this off there is a large family room and an inviting outdoor entertaining area. Outside is perfectly presented with stylish entry, fully landscaped low maintenance gardens, driveway and double remote access garage. Other features include gas ducted heating, evaporative cooling, and decorative lighting. So if you are ready for a change which is about convenience and