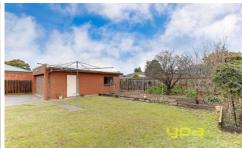

## **56 Northern Crescent CRAIGIEBURN VIC**

Welcome to the market this triple frontage brick veneer home that has been built to last. Offering 3 good sized bedrooms with built in robes, designated living area that leads to a separate dining and kitchen zone while overlooking the back yard. Renovated central bathroom with an additional toilet next to the laundry. Ducted heating is provided to keep warm in the winter and air conditioning throughout the summer with size access to the detached double garage and offering ample car space while being securely closed behind gates for the children to freely play. You can see why this property has never been for sales before. Now it's' time. Be comfortable knowing that in the future you can possibly subdivide.