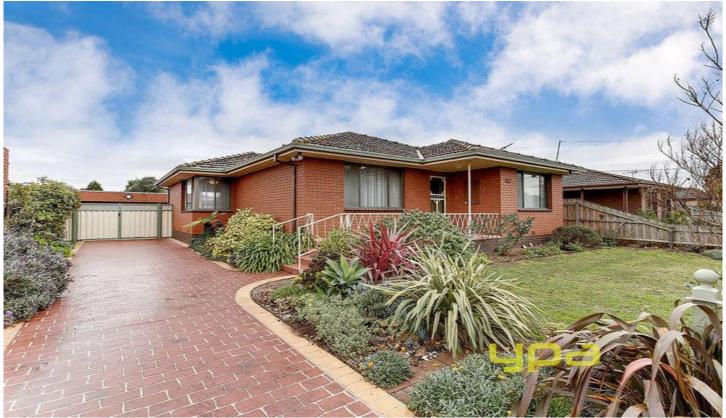

## **56 Northern Crescent CRAIGIEBURN VIC**

Welcome to the market this triple frontage brick veneer home that has been built to last. Offering 3 good sized bedrooms with built in robes, designated living area that leads to a separate dining and kitchen zone while overlooking the back yard. Renovated central bathroom with an additional toilet next to the laundry. Ducted heating is provided to keep warm in the winter and air conditioning throughout the summer with size access to the detached double garage and offering ample car space while being securely closed behind gates for the children to freely play. You can see why this property has never been for sales before. Now it's' time. Be comfortable knowing that in the future you can possibly subdivide.