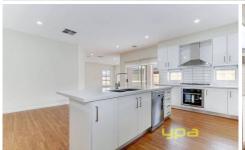

## 65 Golflinks Drive BEVERIDGE VIC

This beautifully presented brand new home will make an immediate impression. Offering 4 generous bedrooms, master with ensuite and WIR, fully equipped kitchen with stainless steel appliances, dishwasher and gorgeous walk in pantry with adjoining spacious family meals area and separate lounge. Complete with all extras such as ducted heating, evaporative cooling, vacuum maid, intercom, stone bench tops, double remote garage with drive through access to rear yard and much more.