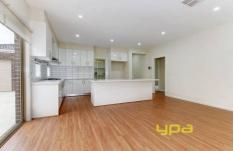

## 65 Golflinks Drive BEVERIDGE VIC

This beautifully presented brand new home will make an immediate impression. Offering 4 generous bedrooms, master with ensuite and WIR, fully equipped kitchen with stainless steel appliances, dishwasher and gorgeous walk in pantry with adjoining spacious family meals area and separate lounge. Complete with all extras such as ducted heating, evaporative cooling, vacuum maid, intercom, stone bench tops, double remote garage with drive through access to rear yard and much more.