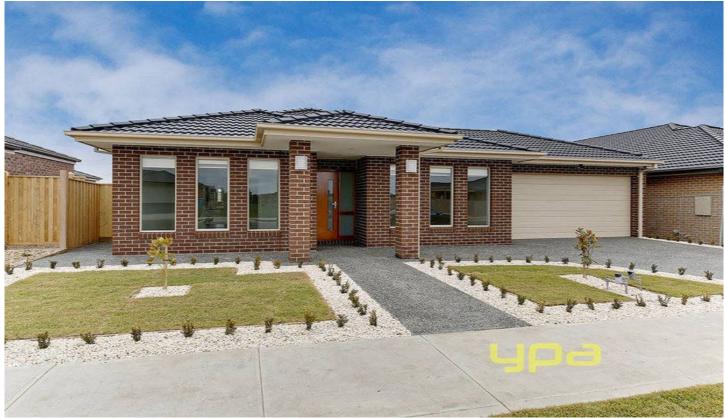

## 65 Golflinks Drive BEVERIDGE VIC

This beautifully presented brand new home will make an immediate impression. Offering 4 generous bedrooms, master with ensuite and WIR, fully equipped kitchen with stainless steel appliances, dishwasher and gorgeous walk in pantry with adjoining spacious family meals area and separate lounge. Complete with all extras such as ducted heating, evaporative cooling, vacuum maid, intercom, stone bench tops, double remote garage with drive through access to rear yard and much more.

Take advantage of the First Home Buyers Grant, approx. 28 sq home sitting on approx. 512m2 land so this will not stay around for long, call Mel Arsic on 0478 112 412 for an inspection.

4 🕮 2 🚰 2 🖨

View: https://www.ypa.com.au/7395972