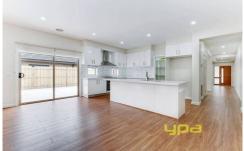

## 65 Golflinks Drive BEVERIDGE VIC

This beautifully presented brand new home will make an immediate impression. Offering 4 generous bedrooms, master with ensuite and WIR, fully equipped kitchen with stainless steel appliances, dishwasher and gorgeous walk in pantry with adjoining spacious family meals area and separate lounge. Complete with all extras such as ducted heating, evaporative cooling, vacuum maid, intercom, stone bench tops, double remote garage with drive through access to rear yard and much more.