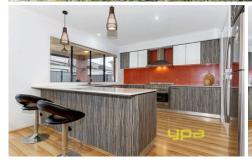

Other features include:

- -theatre room
- -study room
- -900mm cook top
- -big stone bench tops and step in pantry
- -quality appliances
- -generous open laundry (access to outside)
- -ducted heating & ducted air conditioning
- -timber decked alfresco area with low maintenance synthetic turf in the backyard
- -remote entry double garage (internal access)
- -alarm system