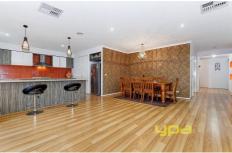

Other features include:

- -theatre room
- -study room
- -900mm cook top
- -big stone bench tops and step in pantry
- -quality appliances
- -generous open laundry (access to outside)
- -ducted heating & ducted air conditioning
- -timber decked alfresco area with low maintenance synthetic turf in the backyard
- -remote entry double garage (internal access)
- -alarm system