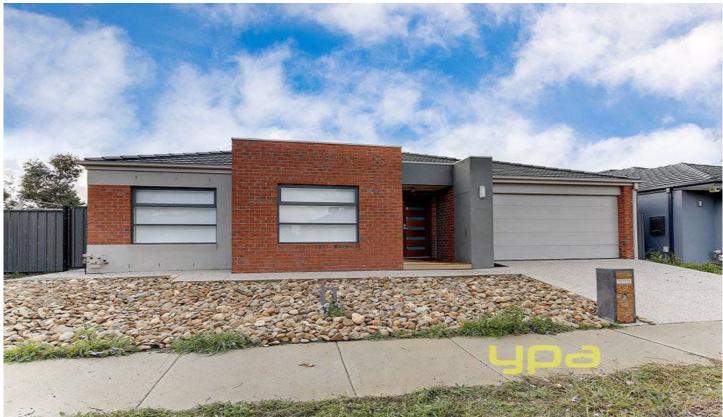

## 20 Moor Park Drive CRAIGIEBURN VIC

It's only approximately 3 year's old with a land size of approximately 485m2. This quality home has a great size bedroom with a stunning ensuite. Comprising of four bedrooms (extra-large master with WIRs a grand open ensuite with his and hers basins).