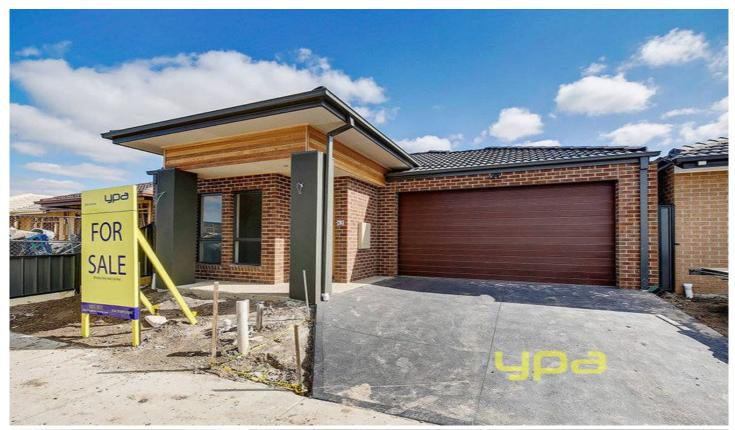

## 32 Bandicoot Road CRAIGIEBURN VIC

This brand new home is just waiting for you to start moving in. With an optional 4th bedroom/separate living. This property was designed for easy living. Master with walk in robe and private ensuite. Bedrooms 2 and 3 are divided by a bright sun filled courtyard. Perfect to read a paper on those Sunday mornings and relax in the sun. Open living to the rear, with huge walk around 2 pack kitchen, stone bench tops, SSA and heaps of cupboard space. This home will not last long.

Further inclusions:

- -ducted heating
- -ducted air conditioning
- -3 toilets}
- -2 bathrooms
- -2 living areas
- -3/4 bedrooms
- -double garage