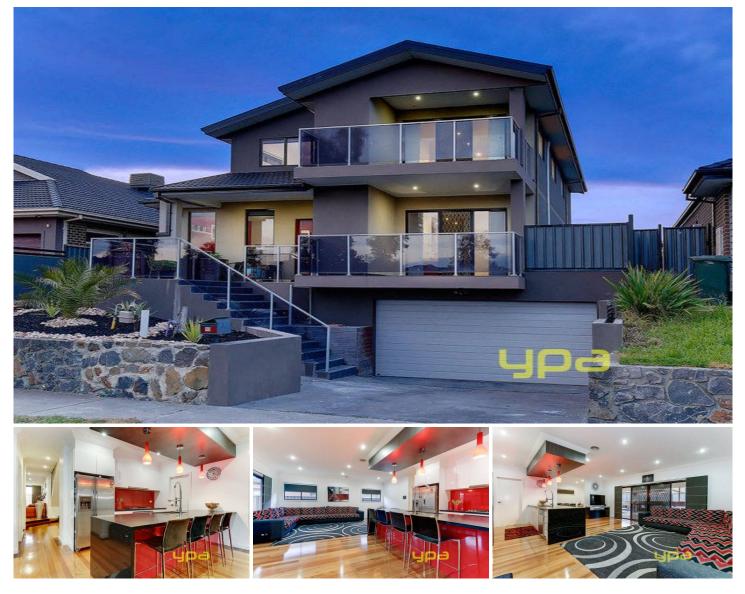

## 17 Conservation Drive CRAIGIEBURN VIC

Set on a 518 sqm allotment, approx. 42sq home with panoramic views of the Aston Estate this nicely elevated property offers grand living in a highly sought after pocket of Craigieburn. An amazingly designed floor plan consist of 5 bedrooms, formal lounge, separate dining room, large kitchen & living zone.

One unique feature of this home is it offers 2 master bedrooms (one down stairs & one upstairs). Both rooms' offers full en-suite & WIR's. All other bedrooms come with BIR's. Enjoy the breath taking view from the balcony up stairs or entertain your friends & family in your huge backyard which also offers an undercover entertaining area.

Other features include ducted heating, split system cooling, ducted vacuum, intercom both downstairs & upstairs. Double remote garage with internal access to home and so much more.