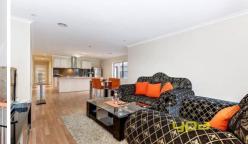

Features include:

- -master with full ensuite and WIR
- -all other bedrooms with BIR's
- -open plan family room
- -stone bench tops
- -stainless steel appliances
- -dishwasher
- -alfresco area
- -double remote garage with internal access