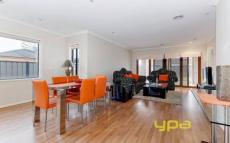

Features include:

- -master with full ensuite and WIR
- -all other bedrooms with BIR's
- -open plan family room
- -stone bench tops
- -stainless steel appliances
- -dishwasher
- -alfresco area
- -double remote garage with internal access