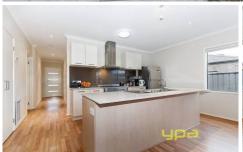

Features include:

- -master with full ensuite and WIR
- -all other bedrooms with BIR's
- -open plan family room
- -stone bench tops
- -stainless steel appliances
- -dishwasher
- -alfresco area
- -double remote garage with internal access