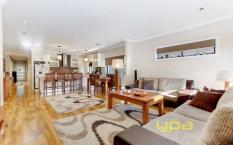

## 279 Waterview Boulevard CRAIGIEBURN VIC

In a highly demanding location of Cragieburn sits this desirable family home with an immediate warm and cosy feeling. The home offers a great floor plan which consists of a large master bedroom with walk in robe and big ensuite. Down the hall are another 2 bedrooms both with BIR's, bright central bathroom with separate toilet. When it comes to living space it has a formal living area and a spacious lounge room that overlooks an open plan meals area and kitchen that conveniently offers plenty of bench space, ample cupboard space, stainless steel 900ml stove and oven, dishwasher and stone bench tops with a trendy tiled splash back finish. Other features included in this gorgeous home is as follows, high ceilings, double shaded blinds, large covered up outdoor area in the back for family entertainment and functions, concreted lane way. Approx. 24 squares sitting on 448m2 land, double remote garage and only a few seconds away from major shopping