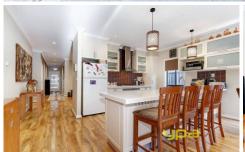

## 279 Waterview Boulevard CRAIGIEBURN VIC

In a highly demanding location of Cragieburn sits this desirable family home with an immediate warm and cosy feeling. The home offers a great floor plan which consists of a large master bedroom with walk in robe and big ensuite. Down the hall are another 2 bedrooms both with BIR's, bright central bathroom with separate toilet. When it comes to living space it has a formal living area and a spacious lounge room that overlooks an open plan meals area and kitchen that conveniently offers plenty of bench space, ample cupboard space, stainless steel 900ml stove and oven, dishwasher and stone bench tops with a trendy tiled splash back finish. Other features included in this gorgeous home is as follows, high ceilings, double shaded blinds, large covered up outdoor area in the back for family entertainment and functions, concreted lane way. Approx. 24 squares sitting on 448m2 land, double remote garage and only a few seconds away from major shopping