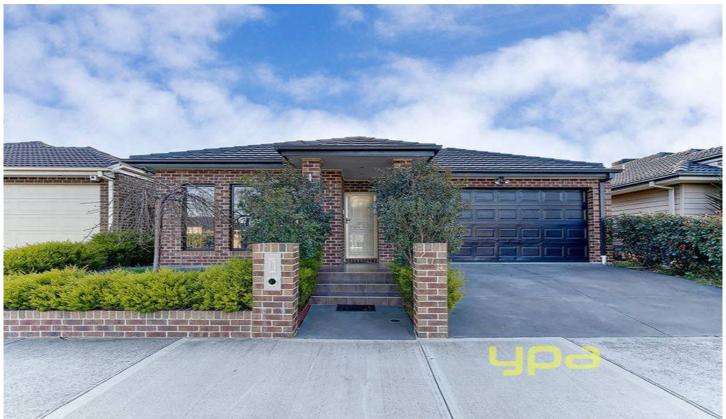

## 279 Waterview Boulevard CRAIGIEBURN VIC

In a highly demanding location of Cragieburn sits this desirable family home with an immediate warm and cosy feeling. The home offers a great floor plan which consists of a large master bedroom with walk in robe and big ensuite. Down the hall are another 2 bedrooms both with BIR's, bright central bathroom with separate toilet. When it comes to living space it has a formal living area and a spacious lounge room that overlooks an open plan meals area and kitchen that conveniently offers plenty of bench space, ample cupboard space, stainless steel 900ml stove and oven, dishwasher and stone bench tops with a trendy tiled splash back finish. Other features included in this gorgeous home is as follows, high ceilings, double shaded blinds, large covered up outdoor area in the back for family entertainment and functions, concreted lane way. Approx. 24 squares sitting on 448m2 land, double remote garage and only a few seconds away from major shopping