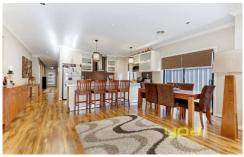

## 279 Waterview Boulevard CRAIGIEBURN VIC

In a highly demanding location of Cragieburn sits this desirable family home with an immediate warm and cosy feeling. The home offers a great floor plan which consists of a large master bedroom with walk in robe and big ensuite. Down the hall are another 2 bedrooms both with BIR's, bright central bathroom with separate toilet. When it comes to living space it has a formal living area and a spacious lounge room that overlooks an open plan meals area and kitchen that conveniently offers plenty of bench space, ample cupboard space, stainless steel 900ml stove and oven, dishwasher and stone bench tops with a trendy tiled splash back finish. Other features included in this gorgeous home is as follows, high ceilings, double shaded blinds, large covered up outdoor area in the back for family entertainment and functions, concreted lane way. Approx. 24 squares sitting on 448m2 land, double remote garage and only a few seconds away from major shopping