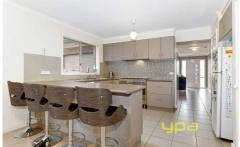

## 9 Girraween Crescent CRAIGIEBURN VIC

Offering a lifestyle of space and comfort this home will be the envy of all your friends with this warm family home set in the sought after pocket of Craigieburn. Tiled though, carpeted flooring in all 3 bedrooms, a well-appointed kitchen overlooking the open plan meals/family area, leading to a formal living room with sliding door leading to the rear yard with a great covered up entertainment area. Extras include ducted heating, split system cooling, master bedroom with walk in robe and ensuite with his/ her basin, all other bedrooms have BIR's, double remote garage with drive through access set on an allotment of approximately 441m2. Ideally located within close distance to public transport, shopping centre's, schools, sporting facilities & parkland/lakes and much more.