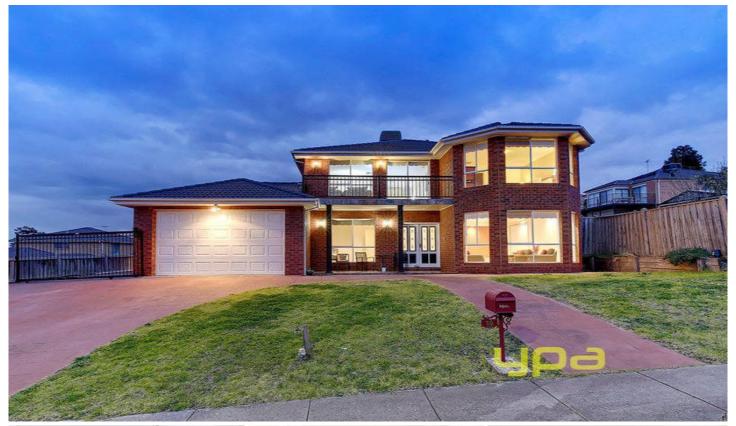

## 10 Scenic Terrace CRAIGIEBURN VIC

Nestled in a quiet street and brimming with extras this home offers something for the whole family. From the moment you walk in, you'll be impressed by the wide formal entry with a free flowing floor plan. With refined quality throughout, the internal layout is saturated by natural light and offers a flexible floor plan consisting formal entry, lounge/ theatre room, modern kitchen including stainless steel appliances and dishwasher, family and meals/ living area with a cosy fireplace. Downstairs also features a guest bedroom or study. Making your way upstairs youll find 4 other bedrooms all with BIRs and master with full ensuite and WIR. Also included is a great size retreat area which leads to a large balcony.

Extras include: ducted heating, evaporative cooling, vacuum system, intercom, roller blinds, spa bath, down lights, double remote garage with drive through access and side gate perfect for anyone who owns a truck, trailer