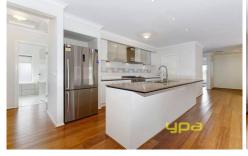

Master with open ensuite and walk in robe. Gallery kitchen with walk in pantry.

Other features include:

- -900mm stainless steel appliances
- -stone bench tops
- -open living
- -huge alfresco entertaining
- -retreat living