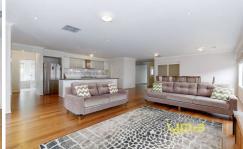

Master with open ensuite and walk in robe. Gallery kitchen with walk in pantry.

Other features include:

- -900mm stainless steel appliances
- -stone bench tops
- -open living
- -huge alfresco entertaining
- -retreat living