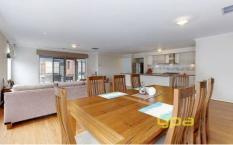

Master with open ensuite and walk in robe. Gallery kitchen with walk in pantry.

Other features include:

- -900mm stainless steel appliances
- -stone bench tops
- -open living
- -huge alfresco entertaining
- -retreat living