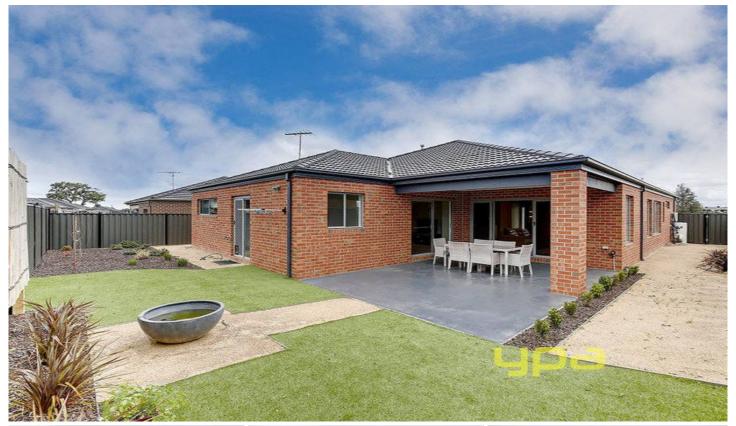

## 20 Silvergum Way CRAIGIEBURN VIC

You'll think your Christmas has come with the vendor saying 'sell'. This is the perfect present for the family!

This Porta Davis built home will immediately impress the moment you enter. Ideally located and perfectly designed this 32 sqr, 4 bedroom + study home will leave an impression hard to forget. 1 and a half years old and sitting on 576m2, these prime highlands properties are a rare addition to the market.

Master with open ensuite and walk in robe. Gallery kitchen with walk in pantry.

Other features include:

- -900mm stainless steel appliances
- -stone bench tops
- -open living
- -huge alfresco entertaining
- -retreat living