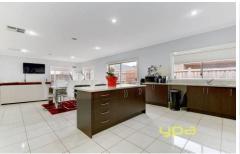

## 10 Taransay Way CRAIGIEBURN VIC

If you're looking for quality, style and room to move, then look no further. This impressive home approx. 28sq will suit everyone. Offering 4 spacious bedrooms, WIR & ensuite to main bedroom, fully equipped designer kitchen with stainless steel appliances, overlooking to spacious living zones with leading to lovely outdoor alfresco area and separate lounge room. Many extras include ducted heating, evaporative cooling, double remote garage with internal access, and large allotment of approx. 448m2. Ideal family home located within a short distance to public transport, schools, shops and parks. This property is built to impress, so look no further and call for an inspection today as it won't last long.