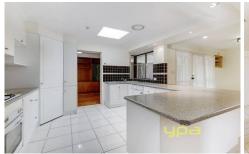

Other features include:

- -master bedroom with double shower
- -central bathroom with his/her basins also tiled to the ceiling
- -ducted heating
- -kitchen tiles throughout with ample cupboard space
- -formal living with dining area and floor boards throughout
- -generous size rumpus room tiled throughout
- -drive through covered carport
- -outdoor entertainment area