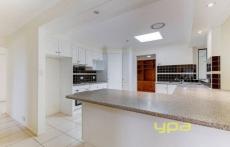

Other features include:

- -master bedroom with double shower
- -central bathroom with his/her basins also tiled to the ceiling
- -ducted heating
- -kitchen tiles throughout with ample cupboard space
- -formal living with dining area and floor boards throughout
- -generous size rumpus room tiled throughout
- -drive through covered carport
- -outdoor entertainment area