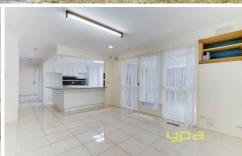

Other features include:

- -master bedroom with double shower
- -central bathroom with his/her basins also tiled to the ceiling
- -ducted heating
- -kitchen tiles throughout with ample cupboard space
- -formal living with dining area and floor boards throughout
- -generous size rumpus room tiled throughout
- -drive through covered carport
- -outdoor entertainment area