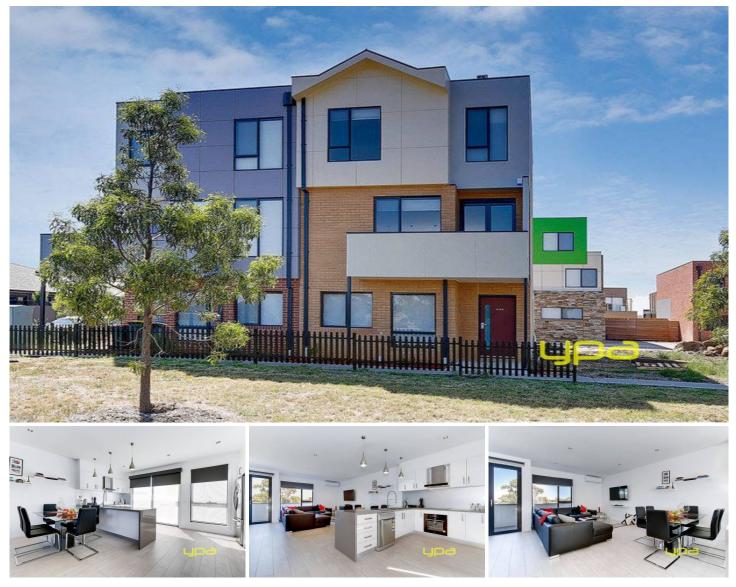

## 4/20 Featherpark Way CRAIGIEBURN VIC

Here is an excellent opportunity for first home buyers, investors and one wanting to downsize to purchase this fantastic park view frontage triple story townhouse in a much sought after location in Craigieburn. From the moment you enter, you feel the quality throughout the property. Located within walking distance to Highlands Shopping Centre, schooling, and all the other amenities.

This gorgeous townhouse offers a generous open plan living and dining room, fully equipped kitchen with abundance of cupboards and bench space, high quality cabinets, caesar stone bench tops, stainless steel appliances and a handy dishwasher. Plus a balcony on one side and a veranda on the other side. High ceilings and floor boards throughout.

First floor offering master bedroom, European laundry and access to double remote garage. Third story consists of another master bedroom with ensuite, bedroom 2 and also

View : https://www.ypa.com.au/7395997