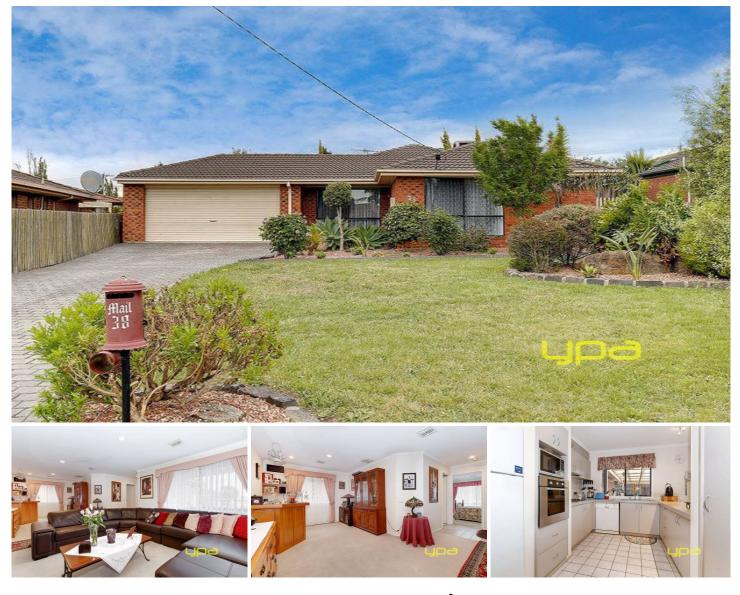

## 38 Princetown Avenue CRAIGIEBURN VIC

With a block size of approximately 779sqm in a great pocket of Craigieburn this opportunity is not to be missed. Having a central location this presents easy walkable access to transport, shops, schools, parks and much more.

This well presented dwelling offers spacious living and very generous accommodation with 2 separate living areas. Comprising of 5 good size bedrooms, master with walk in robe and ensuite and separate study, features include ducted heating, evaporative cooling and alarm system. Functional kitchen, stainless steel appliances and dishwasher with plenty of bench space and adjacent kitchen meals living area.

Double remote garage with rear door access to covered up area for entertaining and prefect for kids to run around and a good size shed for storage. Great home for a growing