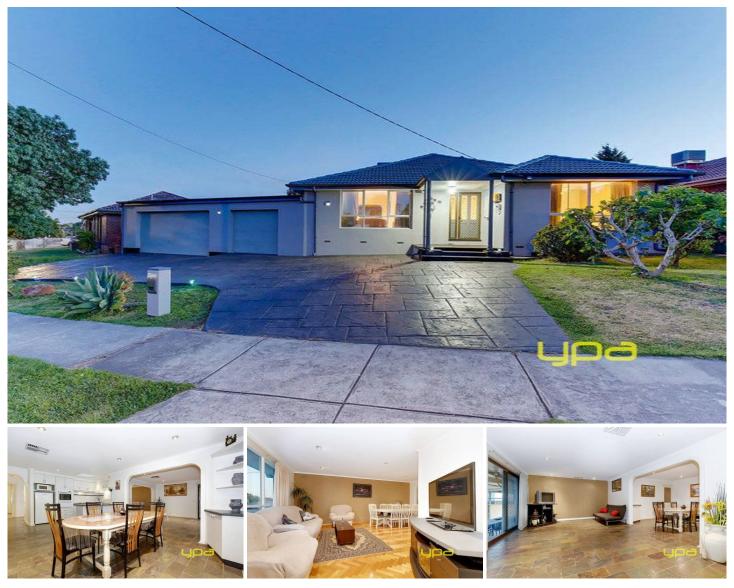

## 19 Langdon Crescent CRAIGIEBURN VIC

With its intelligent design, free flowing layout and immaculate presentation this fantastic home ensures comfort for the large family.

This sizeable spacious home sitting on approx 760m2 block also contains:

- 2 large living areas-one of which is a formal lounge
- An Entertainers Kitchen
- Dishwasher
- Four generous bedrooms
- Plus study
- Established secure gardens (perfect for play equipment and pets)
- Gas ducted heating
- Evaporative cooling
- Ceiling fans
- Master Bedroom with full ensuite tiles to ceiling.
- All other bedrooms with BIR's