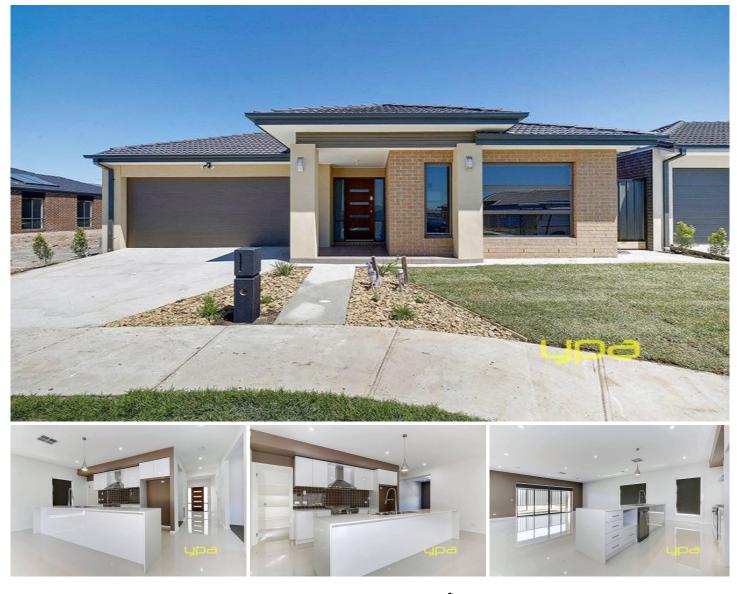

## 15 Mountleigh Circuit CRAIGIEBURN VIC

This beautifully presented brand new home will make an immediate impression. Offering 3 generous bedrooms plus study with inbuilt desk, master with ensuite and WIR, fully equipped kitchen with stainless steel 900mm free standing cook top and oven, dishwasher and gorgeous walk in pantry with adjoining spacious family meals area and separate formal lounge. Complete with all extras such as ducted heating, evaporative cooling, down lights, alarm system, stone bench tops, double remote garage, alfresco and much more.

Take advantage of the First Home Buyers Grant, approx. 392m2 allotment this 25 sq, home will not stay around for long, so call Mel Arsic on 0478 112 412 for an inspection.