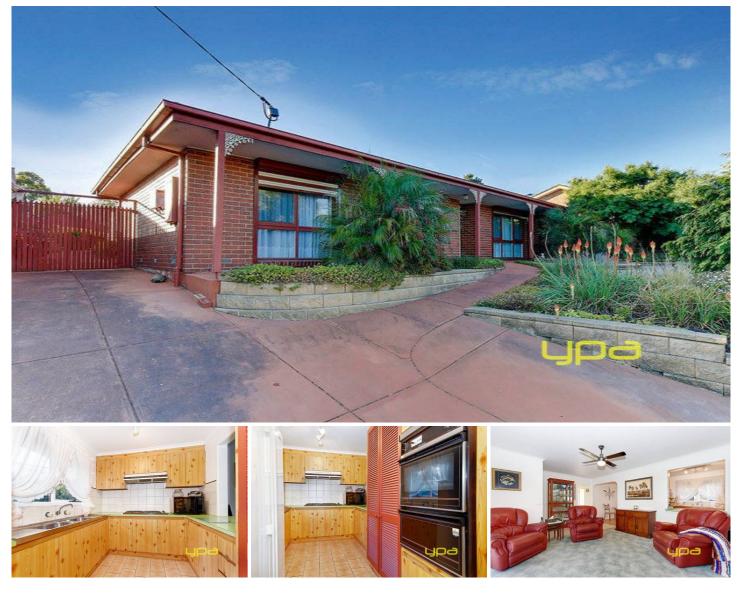

## 22 Bridgewater Road CRAIGIEBURN VIC

This 3 bedroom home offered today is the perfect start or investment property. Located within walking distance to local primary schools, transport and shops. This well-kept home has been looked after from day 1 which you will see from the moment you enter. This property will suit developers or future planners (STCA) with a land size of 650m2 approx. Consisting of 3 good size bedrooms, separate kitchen/meals area, lounge and central bathroom. Outside your entertaining area is a big open alfresco overlooking the well maintained gardens. With all the available land remaining options are endless. Be quick to inspect.