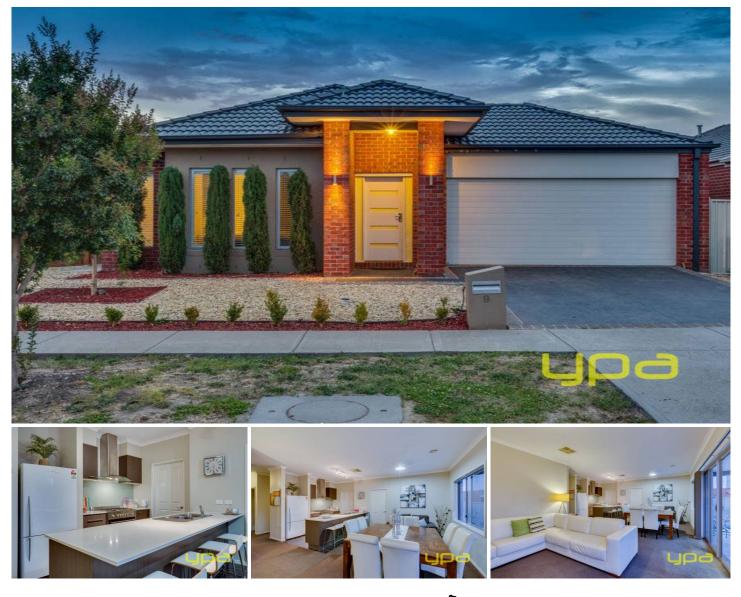

## 9 Taransay Way CRAIGIEBURN VIC

Offering a lifestyle of space and comfort this home will be the envy of all your friends with this warm family home set in the sought after pocket of Craigieburn. Comprising 4 bedrooms, well-appointed kitchen overlooking the open plan meals/family area. Extras include ducted heating, evaporative cooling, separate formal lounge room, master bedroom with walk in robe and ensuite, further bedrooms with BIRs, double remote garage with Alfresco set on an allotment of approximately 512m2. Ideally located within close distance to public transport, Shopping Centres, schools, sporting facilities & parkland/lakes. Currently Tenanted on a fixed term lease till 13/9/16 for \$1647 Per Calendar Month. CALL NOW FOR AN INSPECTION THIS ONE WON'T HANG AROUND FOR LONG!