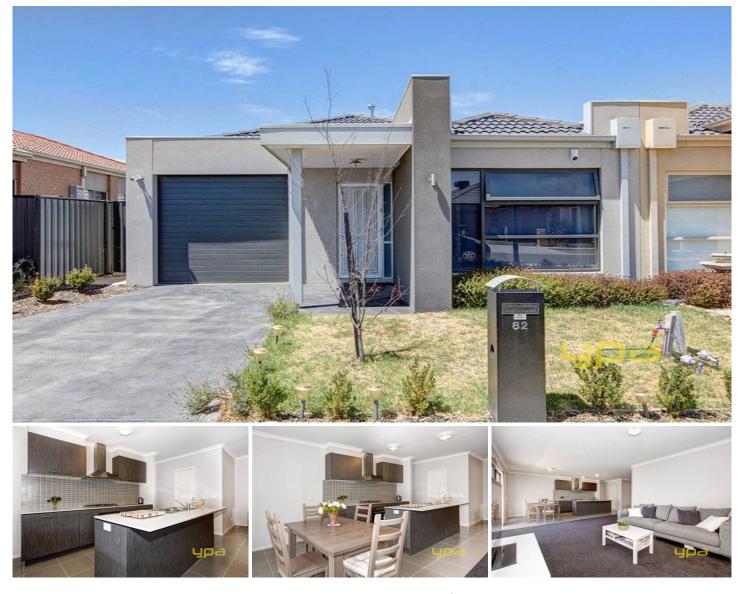

## 82 Thoresby Circuit CRAIGIEBURN VIC

Step through the doors of this well looked after first home/investment and instantly fall in love! With all the right features for you to move right in. this gorgeous property offering 3 bedrooms master with full ensuite and double basin. Walk through with this generous size living area overlooking kitchen meals. Extras like stainless steel appliances in kitchen, dishwasher, tiled splash back, Caesar stone bench tops, ducted heating, and much more!

Be quick to inspect.

Ideally located within close distance to public transport, shopping centres, schools, sporting facilities & parkland/lakes. Currently leased out till November 2016 at \$1517 per month.