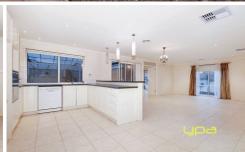

The master has its own large his and hers walk in robes and ensuite, whilst the remaining three bedrooms are generous in size all with built in wardrobes.

Being ideally situated, the kitchen overlooks the informal sitting and meals area with easy access and view of the

4 🕒 2 📛 2 🖨

View: https://www.ypa.com.au/7396019

Khaled Khaled 0400 004 556