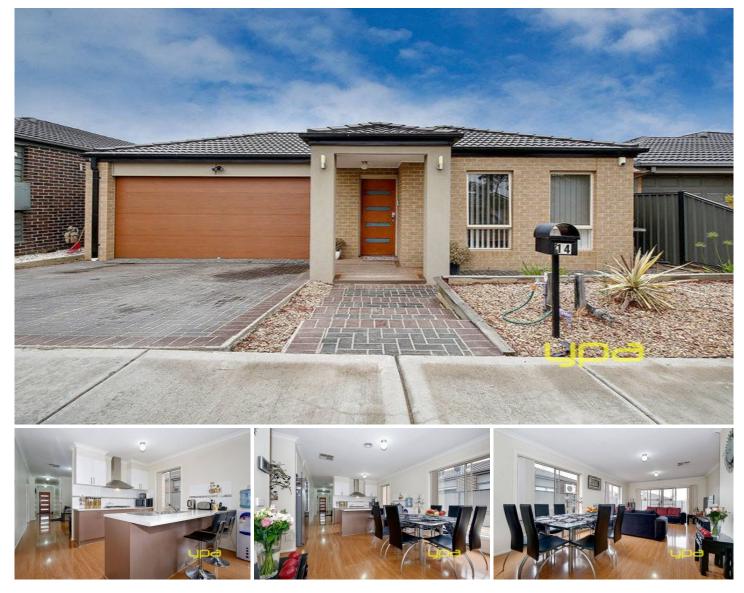

## 14 Kensley Circuit CRAIGIEBURN VIC

This beautifully presented home will make an immediate impression. Offering 3 generous bedrooms plus study that can be converted to a 4th bedroom, master with ensuite and WIR, fully equipped kitchen with stainless steel appliances, with adjoining spacious meals and living area and separate family room. Step outside and you are surrounded by well-established gardens, which provide you with a low maintenance lifestyle. Extras include ducted heating, evaporative cooling, ducted vacuum, video intercom, alarm system, remote control double garage with roller door access to rear yard. Perfectly positioned, offering the convenience of shops, parks, and schools. This will make the family happy for years to come, act now as this one won't last.

## SEALED BID MONDAY 21ST OF MARCH AT 6PM

4 🛤 2 🏪 2 🚘