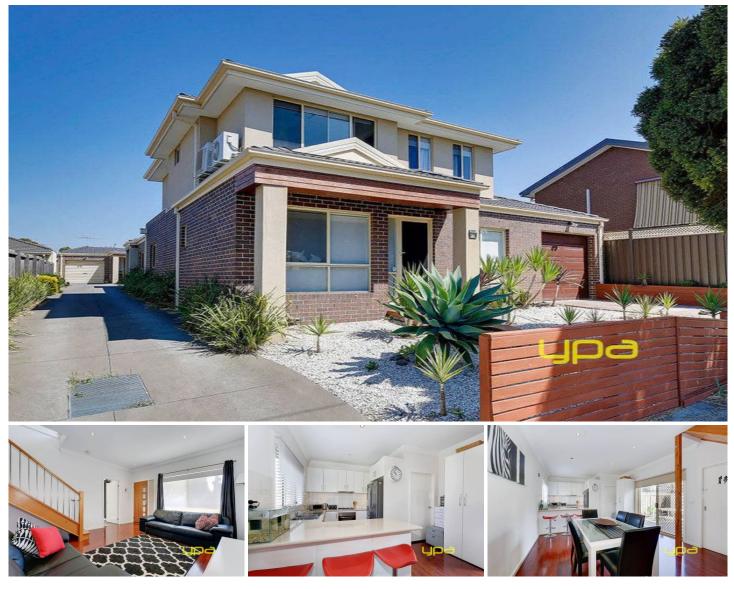

## 1/19 Plumpton Avenue CRAIGIEBURN VIC

Located within minutes walking distance to Craigieburn shops, community facilities, parks and transport. This 3 bedroom double storey town house will only impress with size and quality. Perfect starter property or investment that will be no trouble into the future.

Downstairs master bedroom with ensuite and walk in robe, accommodate any size bed with room left over. Upstairs has two great sized bedrooms, serviced by the central bathroom and study nook with views.

Owners instructions are to sell. Make an appointment or inspect through the scheduled open house inspections. This property will not last long.

Featuring: -3 good sized rooms -master down stairs