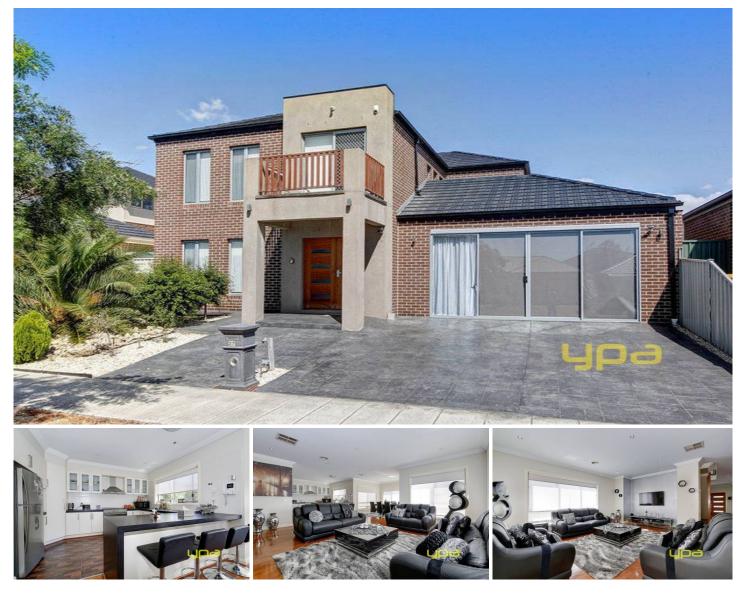

## 27 Long Island Circuit CRAIGIEBURN VIC

Location doesn't get any better than this. With schooling, convenient stores, child care and public transport just a short stroll away. Set in a beautiful street with the friendliest of neighbours is this much loved and cared for home. With 4 generous sized bedrooms master with full ensuite and WIR with a private balcony and the other 3 bedrooms have BIR's. When it comes to space it caters to all large and growing families with an open plan living area, a great sized kitchen, ample cupboard space and stainless steel appliances that overlooks a spacious dining area and joining to a great sized family room and separate formal living area. Great sized backyard to host weekend BBQs, its safe and secure with plenty of room for kids and pets to let off some steam.

Features include: floor boards, tiles, high ceilings, ducted heating, evaporative cooling, vacuum system, alarm and so