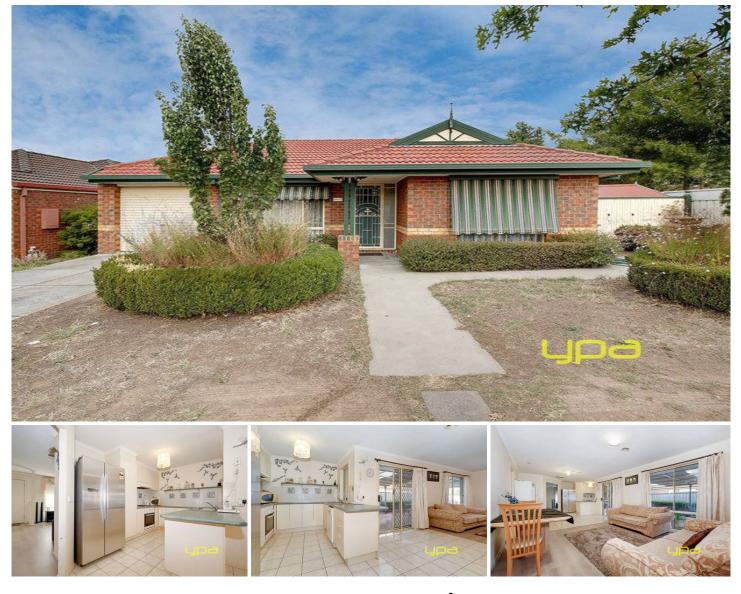

## 27 Woodlea Crescent CRAIGIEBURN VIC

This beautifully presented home will make an immediate impression. Offering 4 generous bedrooms, master with ensuite and WIR, fully equipped kitchen with dishwasher and appliances, adjoining spacious family meals area and separate formal lounge. Step outside and you are surrounded by well-established gardens, which provide you with a low maintenance lifestyle. Extras include ducted heating, evaporative cooling, large alfresco and single garage with roller door access to rear yard offering a nice garden shed. This gorgeous home sitting on approximately 539sqm land. Perfectly positioned, offering the convenience of shops, parks, and schools. This will make the family happy for years to come, act now as this one won't last.